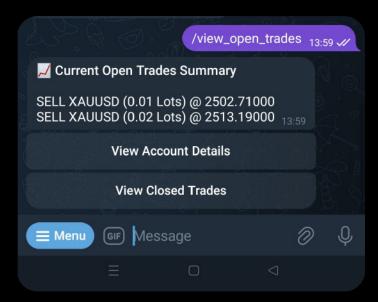

/view\_open\_trades: Check on going trades condition

7 /view\_closed\_trades: Check closed trades within 12 hours

/view\_summary: Choose one MT account (if running multiple) to check on the summary, details including date, time, account label, account balance, account equity, margin level, maximum dd, floating, total active pairs, total orders, profit today, profit all time, current open trades summary (position, pairs, lot, and price where order placed) and closed trades within past 12 hours.