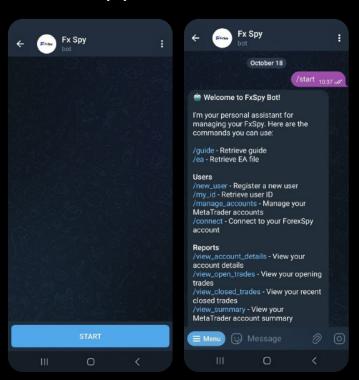

# **Fx Spy Commands**

You may access all the features of Fx Spy via the Menu button as shown in the picture.

# Fx Spy Commands

Here are all the commands:

#### **Main Commands**

```
/guide - Download Fx Spy guide in pdf
/ea - Retrieve Fx Spy ex.4
/new_user - Register here to create a new User ID
/my_id - Retrieve your existing User ID
/manage_accounts - Manage the settings of your Metatrader accounts
/connect - Connect to your ForexSpy
```

#### **Reporting Commands**

```
/view_account_details - View your account details
/view_open_trades - View your opening trades
/view_closed_trades - View your latest trades that were closed within 12 hours
/view_summary - View your MetaTrader account summary
```