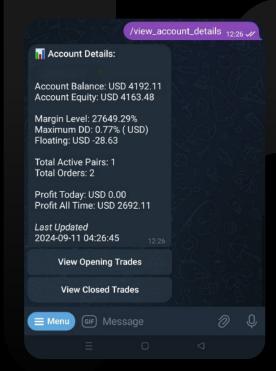

/manage\_accounts 11:20 
What do you want to do with the account? 11:20

Balance Alert Drawdown Alert

Account Summary

Delete Account

- /connect: Connect the Fx Spy account to your Telegram account if the bot is registered through the website dashboard.
- /view\_account\_details: Choose one MT account (if running multiple) to check account details (Date, time, account label, account balance, account equity, margin level, maximum dd, floating, total active pairs, total orders, profit today, profit all time)

/view\_open\_trades: Check on going trades condition

7 /view\_closed\_trades: Check closed trades within 12 hours

/view\_summary: Choose one MT account (if running multiple) to check on the summary, details including date, time, account label, account balance, account equity, margin level, maximum dd, floating, total active pairs, total orders, profit today, profit all time, current open trades summary (position, pairs, lot, and price where order placed) and closed trades within past 12 hours.