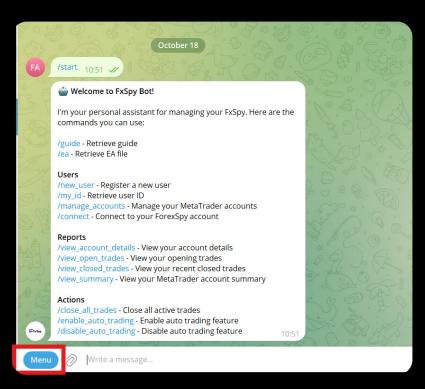

# **Fx Spy Commands**

You may access all the features of Fx Spy via the Menu button as shown in the picture.

# Fx Spy Commands

Here are all the commands:

#### **Main Commands**

```
/guide - Download Fx Spy guide in pdf
/ea - Retrieve Fx Spy ex.4
/new_user - Register here to create a new User ID
/my_id - Retrieve your existing User ID
/manage_accounts - Manage the settings of your Metatrader accounts
/connect - Connect to your ForexSpy
```

# Fx Spy Commands

#### **Reporting Commands**

```
/view_account_details - View your account details
/view_open_trades - View your opening trades
/view_closed_trades - View your latest trades that were closed within 12 hours
/view_summary - View your MetaTrader account summary
```

#### **Reporting Commands**

```
/close_all_trades - Close all active trades
/enable_auto_trading - Enable auto trading feature
/disable_auto_trading - Disable auto trading feature
```

- /new\_user: Register to create a new User ID; User ID is the ID number that will be required to be set in the Fx Spy ex4 of your MT4. This will allow Telegram to receive information, alerts, etc. Complete the registration by filling up your name, username, email, and password. You will then receive a new user ID.
- o2 /my\_id: Retrieve the user ID if it has been forgotten.