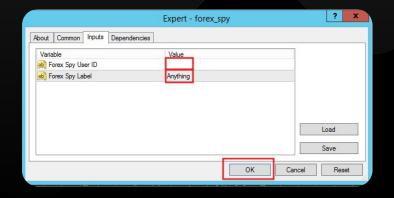

## Section B - Download & Setup

5. Select the Common tab, tick on the Allow DLL imports.

6. Select the Inputs tab, key in your user ID that you retrieved from our Telegram bot. You may label Fx Spy's notification with any name such as the name of your EA. Click OK to complete the setup.