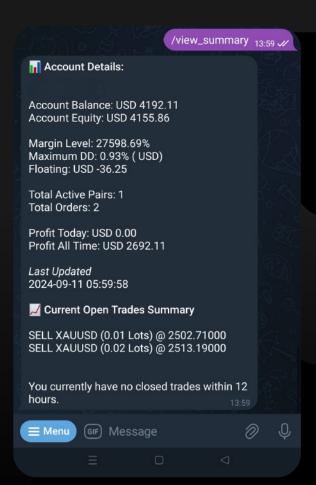

#### **Reporting Commands**

```
/view_account_details - View your account details
/view_open_trades - View your opening trades
/view_closed_trades - View your latest trades that were closed within 12 hours
/view_summary - View your MetaTrader account summary
```

/view\_open\_trades: Check on going trades condition

7 /view\_closed\_trades: Check closed trades within 12 hours

/view\_summary: Choose one MT account (if running multiple) to check on the summary, details including date, time, account label, account balance, account equity, margin level, maximum dd, floating, total active pairs, total orders, profit today, profit all time, current open trades summary (position, pairs, lot, and price where order placed) and closed trades within past 12 hours.