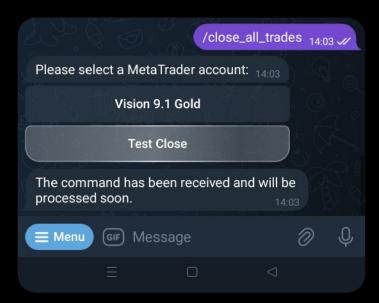

#### **Reporting Commands**

```
/close_all_trades - Close all active trades
/enable_auto_trading - Enable auto trading feature
/disable_auto_trading - Disable auto trading feature
```

- /new\_user: Register to create a new User ID; User ID is the ID number that will be required to be set in the Fx Spy ex4 of your MT4. This will allow Telegram to receive information, alerts, etc. Complete the registration by filling up your name, username, email, and password. You will then receive a new user ID.
- o2 /my\_id: Retrieve the user ID if it has been forgotten.