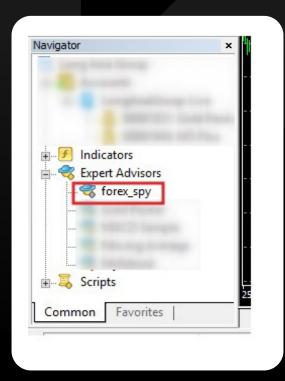

# Section B - Download & Setup

3. Access your Navigator panel, right click on Expert Advisor and select Refresh.

4. Double click on Fx Spy to activate the bot.