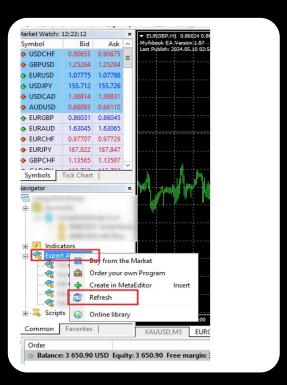

# Section B - Download & Setup

3. Access your Navigator panel, right click on Expert Advisor and select Refresh.

4. Double click on Fx Spy to activate the bot.