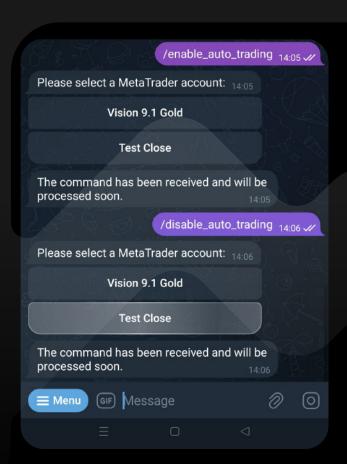

#### **Reporting Commands**

```
/close_all_trades - Close all active trades
/enable_auto_trading - Enable auto trading feature
/disable_auto_trading - Disable auto trading feature
```

- /new\_user: Register to create a new User ID; User ID is the ID number that will be required to be set in the Fx Spy ex4 of your MT4. This will allow Telegram to receive information, alerts, etc. Complete the registration by filling up your name, username, email, and password. You will then receive a new user ID.
- o2 /my\_id: Retrieve the user ID if it has been forgotten.

one MT account (if running multiple)

- /enable\_auto\_trading: Enable auto trading of the MT. Choose one MT account (if running multiple).
- /disable\_auto\_trading: Disable auto trading of the MT. Choose one MT account (if running multiple).