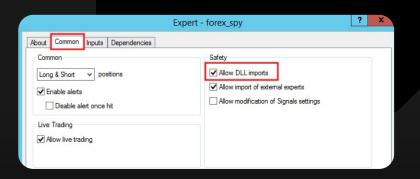

## Section B - Download & Setup

5. Select the Common tab, tick on the Allow DLL imports.

6. Select the Inputs tab, key in your user ID that you retrieved from our Telegram bot. You may label Fx Spy's notification with any name such as the name of your EA. Click OK to complete the setup.