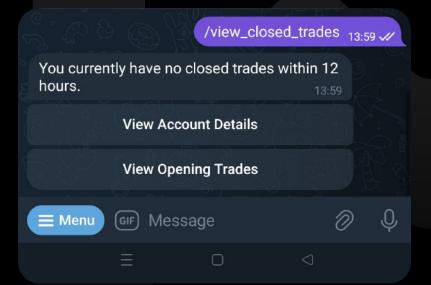

/view\_open\_trades: Check on going trades condition

7 /view\_closed\_trades: Check closed trades within 12 hours

/view\_summary: Choose one MT account (if running multiple) to check on the summary, details including date, time, account label, account balance, account equity, margin level, maximum dd, floating, total active pairs, total orders, profit today, profit all time, current open trades summary (position, pairs, lot, and price where order placed) and closed trades within past 12 hours.