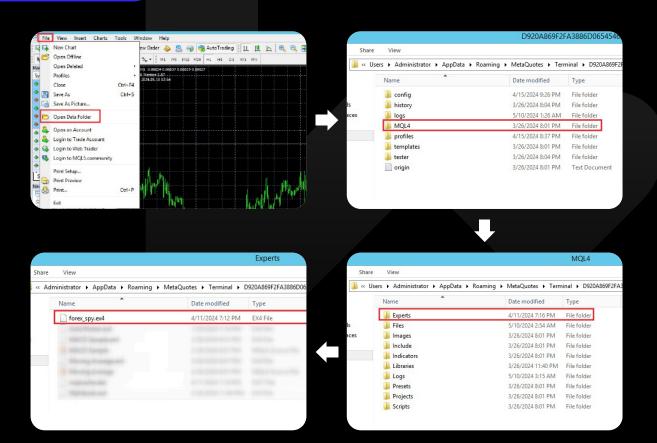

# Section B - Download & Setup

2. Access your MT4 and follow the instructions below to paste the file into your Experts folder.

# Section B - Download & Setup

3. Access your Navigator panel, right click on Expert Advisor and select Refresh.

4. Double click on Fx Spy to activate the bot.