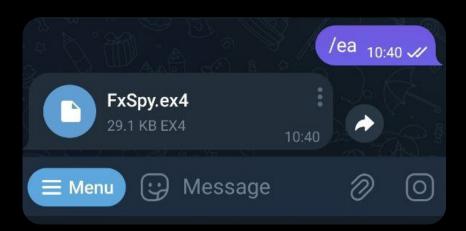

## Section B - Download & Setup

1. Select the command /ea to download Fx Spy.ex4