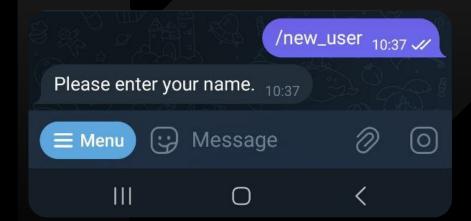

## **Section A - Registration**

 Access our Telegram bot at /t.me/fxspy\_bot and click /start

2. Select the command /new\_user and fill up the information required. A user ID will be generated, copy and save it!